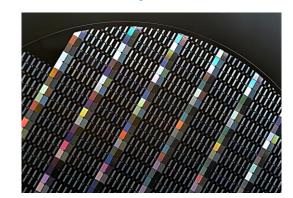

#### confidential

- Microlenses or Refractive Optical Elements (ROE): small lenses with lens diameters typically below 2 millimeters
- Diffractive Optical Elements (DOE): complex pattern of micro- and nano-scale structures to transform light in a predetermined way
- Hybrid Micro-Optics: combination of refractive (ROE), diffractive optical elements (DOE) and/or other microstructures, like e.g. pinhole arrays, posts, marks, ..., integrated on one- or both sides of a planar substrate or wafer.