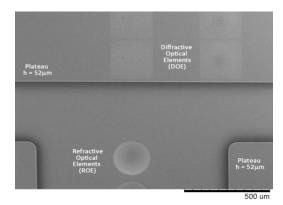

#### confidential

- Microlenses or Refractive Optical Elements (ROE): small lenses with lens diameters typically below 2 millimeters
- Diffractive Optical Elements (DOE): complex pattern of micro- and nano-scale structures to transform light in a predetermined way
- Hybrid Micro-Optics: combination of refractive (ROE), diffractive optical elements (DOE) and/or other microstructures, like e.g. pinhole arrays, posts, marks, ..., integrated on one- or both sides of a planar substrate or wafer.

#### **Hybrid Micro-Optics**