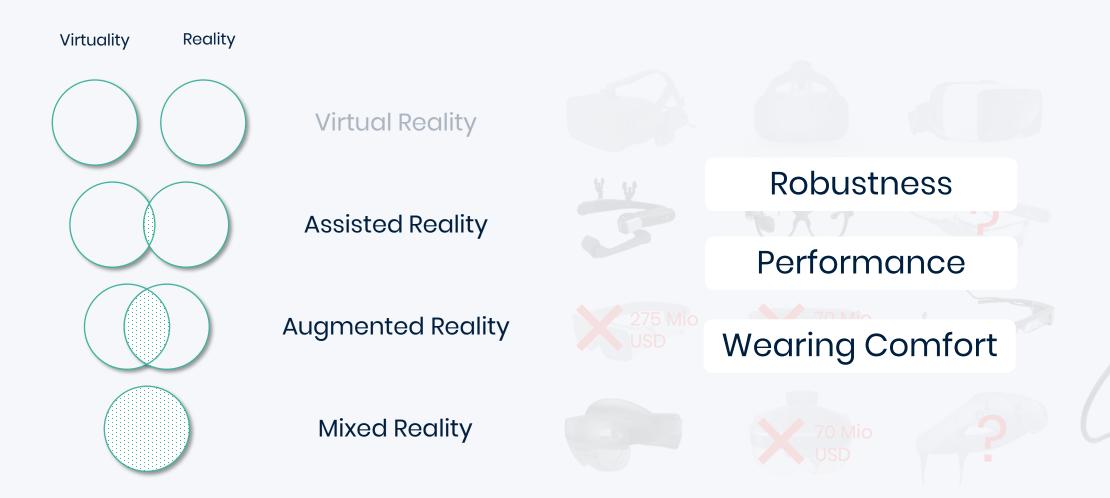

### **Market Consolidation**

VR is out of scope of remote support use cases when it comes to real interactions with machinery and equipment Virtuality Reality **Virtual Reality Assisted Reality Augmented Reality Mixed Reality** 